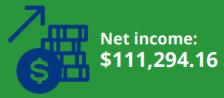

|
| <b>Total Current Liabilities</b>                          | 6,572.55                | 481.43                 | 6,091.12               |
| TOTAL LIABILITIES                                         | 6,572.55                | 481.43                 | 6,091.12               |
| NET ASSETS                                                | 141,763.51              | 30,469.35              | 111,294.16             |
| EQUITY Retained Earnings Net Income                       | 30,469.35<br>111,294.16 | 14,723.40<br>15,745.95 | 15,745.95<br>95,548.21 |
| TOTAL EQUITY                                              | 141,763.51              | 30,469.35              | 111,294.16             |

# Sarsfield Community Association FY22 Annual Financial Report





Money in: \$209,886.79





## Who are our supporters?



Contributed

**\$156,226** for

- · building the Tennis Court,
- upgrading the **Toilet block** and
- supporting the Sarsfield Fire Expo



Contributed \$30,000 for

- funding our signature Friday Night Feeds
- supporting large events like NYE 2021
- funding fun learning experience like **Art Workshops**



Contributed **\$7,156** for

- taking operational cost stress off us so we can focus on serving our community
- e.g. hall hire, bills, insurance, marketing and software

We also made income through Sarsfield Fire Expo (\$13,305), Friday Night Feeds donation (\$2,585), and Youth Program Sarsfield Snaps (\$616).

# How did we spend our money?

Facilities Upgrade 55%

Events 38%

**Operations 7%** 

In FY22, we spent \$98,592.63 in total, in which

- 55% was