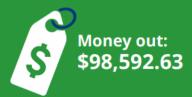

|
| <b>Total Current Liabilities</b>                          | 6,572.55                | 481.43                 | 6,091.12               |
| TOTAL LIABILITIES                                         | 6,572.55                | 481.43                 | 6,091.12               |
| NET ASSETS                                                | 141,763.51              | 30,469.35              | 111,294.16             |
| EQUITY Retained Earnings Net Income                       | 30,469.35<br>111,294.16 | 14,723.40<br>15,745.95 | 15,745.95<br>95,548.21 |
| TOTAL EQUITY                                              | 141,763.51              | 30,469.35              | 111,294.16             |

# Sarsfield Community Association FY22 Annual Financial Report





Money in: \$209,886.79





## Who are our supporters?



Contributed

**\$156,226** for

- · building the Tennis Court,
- upgrading the **Toilet block** and
- supporting the Sarsfield Fire Expo



Contributed \$30,000 for

- funding our signature Friday Night Feeds
- supporting large events like NYE 2021
- funding fun learning experience like **Art Workshops**



Contributed **\$7,156** for

- taking operational cost stress off us so we can focus on serving our community
- e.g. hall hire, bills, insurance, marketing and software

We also made income through Sarsfield Fire Expo (\$13,305), Friday Night Feeds donation (\$2,585), and Youth Program Sarsfield Snaps (\$616).

# How did we spend our money?

Facilities Upgrade 55%

Events 38%

**Operations 7%** 

In FY22, we spent \$98,592.63 in total, in which

- 55% w