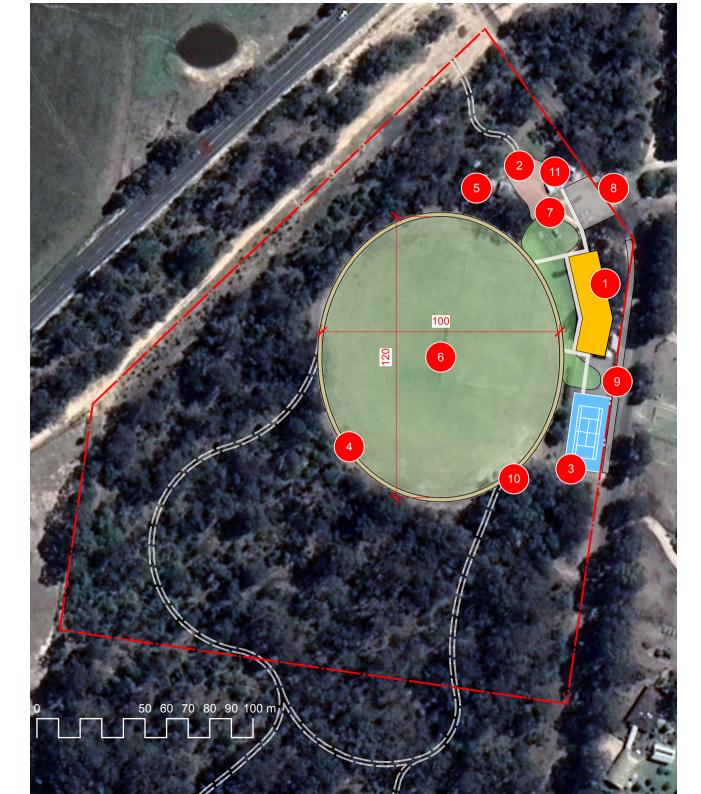

## Legend

- 1 **Hall precinct** new hall, multi-purpose rooms, showers/ toilets, kitchen and landscaped surrounds
- 2 **Childrens play space** new play equipment, flying fox, nature play
- 3 **Sports court** refurbished with tennis, basketball backboard, rebound wall
- 4 **Walking trail** new oval perimeter and beyond with enhancements
- 5 Adult exercise equipment new
- 6 **Oval** realigned to allow for perimeter trail at ~ 100 x 120m playing area (currently 110m x 130m) plus resurfaced.
- 7 **Landscaped picnic area** new and staged bbq, seating, sealed paths, drinking fountains, lighting
- 8 Entry and car park formalised
- 9 Car parking improved alongside road
- 10 Cricket Nets refurbished
- 11 Toilet Block refurbished

Sealed path Oval perimeter path Bush trail (indicative alignment)

August 2021

## Final

Sarsfield Recreation Reserve Master Plan